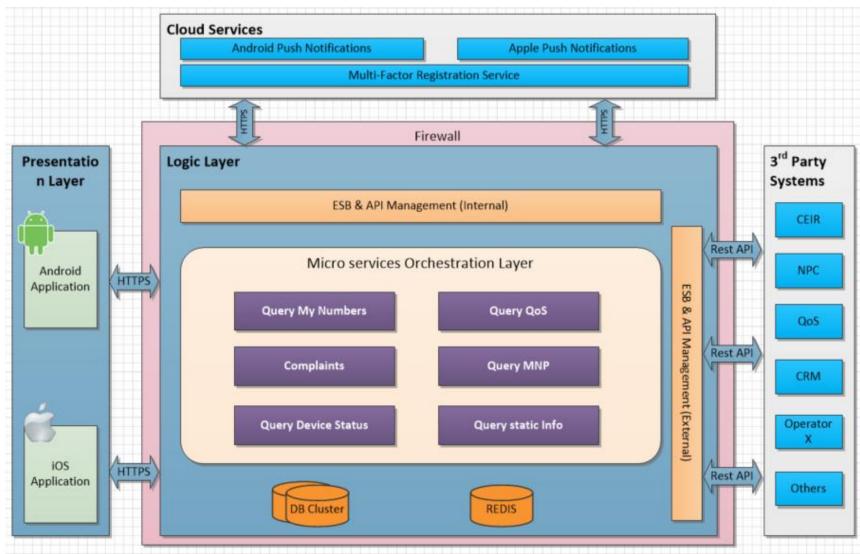

AP **AMOP** SFTP **Connectors Layer** Connector Connector Connector Connector Connector

Security Layer [Identity Management, Authentication & Authorization]

# Roadmap Solution



**IDP Smart City Solution** 



**Traffic Management Solution** 



**Energy Management Solution** 

# **IDP** Services roadmap



### **BASIC**

- Asset Management.
- Alerts Management.
- Schedulers Management.
- Notifications Management.
- Automated Alerts Handlers.
- Reports.
- Dashboards





2022

- All Basic Tier Features.
- Long-Term Data Retention Policy.
- Batch Analytics.
- Realtime Analytics.
- Forecasting.
- Anomaly Detection.

### **Standard**

- All Basic Tier Features.
- Devices Management.
- Incidents Management.
- Workforce Management.
- Inventory Management.



2024



### Nova





# My NTRA





# **NMS**



# **EEHC Self-Care App**