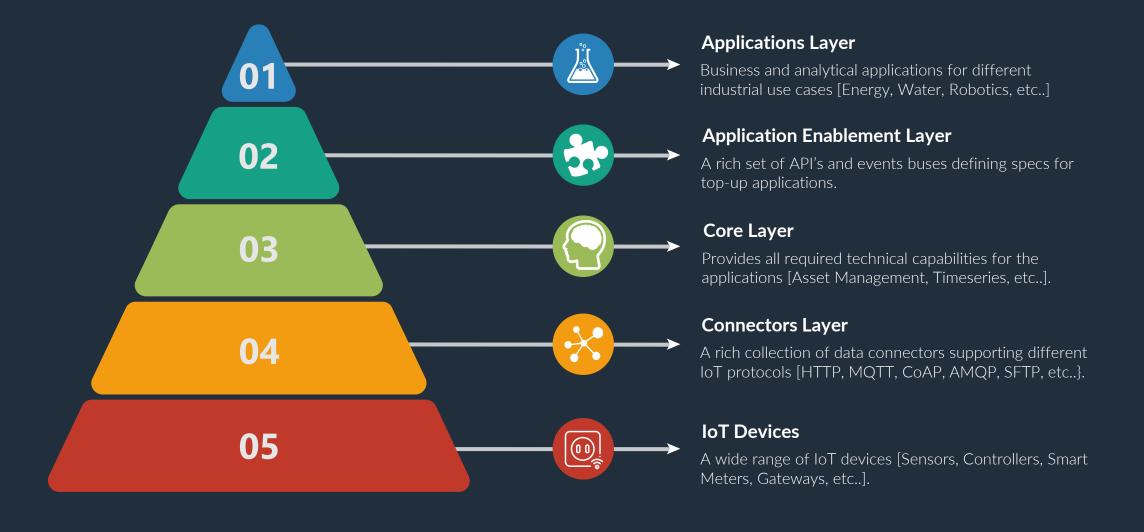

# **IDP Software Layers**

## Software Architecture

**Basic Edition** 

Vehicles Fire Alarm Water Mgmt. Energy Containers Orchestration Layer [Docker Swarm, Apps Layer Dashboard Builder Mgmt. App App Tracking App Mgmt. App Application Enablement Layer [Application Management Service & API Gateway] Schedulers Events Mgmt. Asset Mgmt. Transaction Notification User Mgmt. Mgmt. Service Service Service Orchestrator Mgmt. Service Service Core Layer Rule-Engine Alerts Mgmt. Incidents **Timeseries** SOP's Service **KPI's Service** Mgmt. Service Service Service Service K8s and Messaging Bus [Kafka, ActiveMQ, ...] OpenShift] HTTP MOTT CoAP **AMOP** SFTP **Connectors Layer** Connector Connector Connector Connector Connector