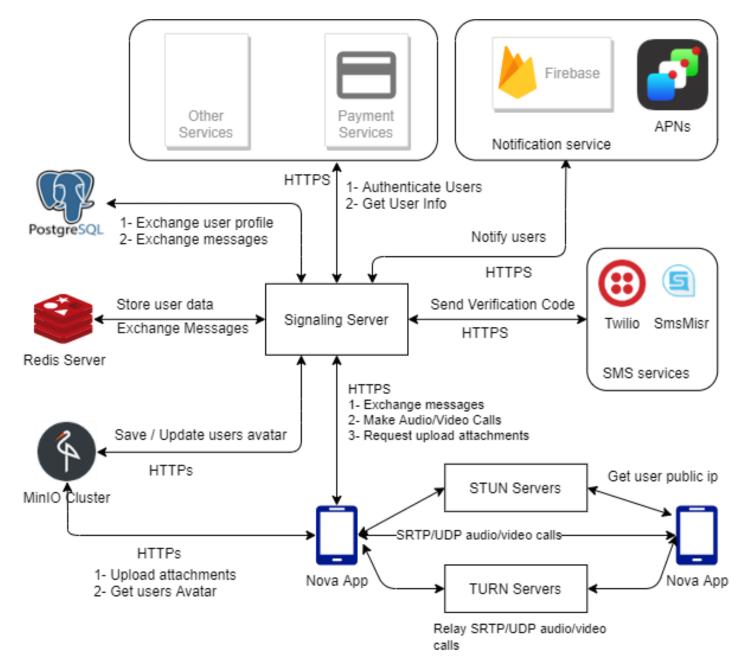

#### **NoVa Chat**

Nova Chat, messaging and calls mobile app

- Internet-based one-to-one voice and video calls.
- One-to-one and group messaging.
- Multimedia sharing, including files, voice notes, images and videos
- Available for IOS and Android mobile users.