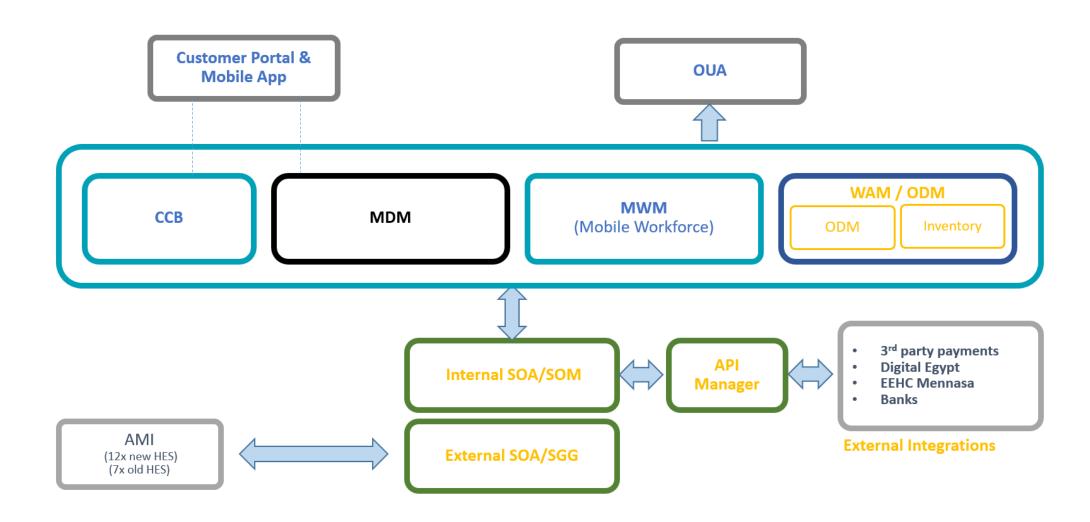

ctor Connector Connector Connector Connector

Security Layer [Identity Management, Authentication & Authorization]

# Roadmap Solution



**IDP Smart City Solution** 



**Traffic Management Solution** 



**Energy Management Solution** 

# **IDP** Services roadmap



### **BASIC**

- Asset Management.
- Alerts Management.
- Schedulers Management.
- Notifications Management.
- Automated Alerts Handlers.
- Reports.
- Dashboards





2022

- All Basic Tier Features.
- Long-Term Data Retention Policy.
- Batch Analytics.
- Realtime Analytics.
- Forecasting.
- Anomaly Detection.

### **Standard**

- All Basic Tier Features.
- Devices Management.
- Incidents Management.
- Workforce Management.
- Inventory Management.



2024



### Nova





# My NTRA





# **NMS**



# **EEHC Self-Care App**