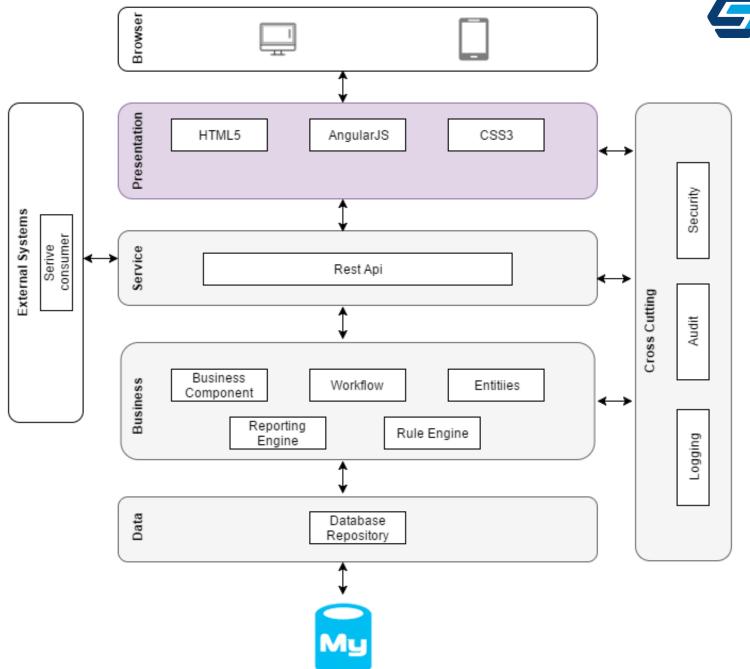

P **Connectors Layer** Connector Connector Connector Connector Connector

Security Layer [Identity Management, Authentication & Authorization]

# Roadmap Solution



**IDP Smart City Solution** 



**Traffic Management Solution** 



**Energy Management Solution** 

# **IDP** Services roadmap



### **BASIC**

- Asset Management.
- Alerts Management.
- Schedulers Management.
- Notifications Management.
- Automated Alerts Handlers.
- Reports.
- Dashboards





2022

- All Basic Tier Features.
- Long-Term Data Retention Policy.
- Batch Analytics.
- Realtime Analytics.
- Forecasting.
- Anomaly Detection.

### **Standard**

- All Basic Tier Features.
- Devices Management.
- Incidents Management.
- Workforce Management.
- Inventory Management.



2024



### Nova





# My NTRA





# **NMS**



# **EEHC Self-Care App**